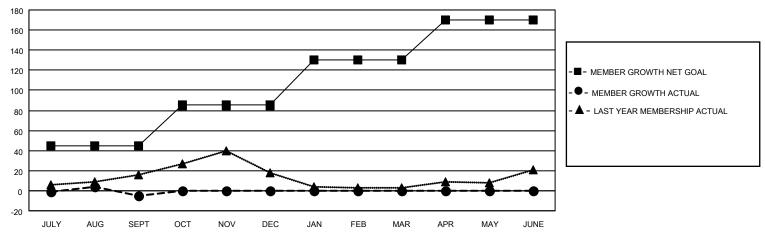

## GOALS AND ACTUAL MEMBERS CUMULATIVE

| DROPPED CLUBS: 0 |    | 11 CLUBS OF 66 ADDED 1 OR<br>MORE NEW MEMBERS | GENDER DISTRIBUTION                 |              |  |
|------------------|----|-----------------------------------------------|-------------------------------------|--------------|--|
|                  |    | WORE NEW WEWBERS                              | MALE                                | 512 (52.03%) |  |
|                  |    |                                               | FEMALE                              | 472 (47.97%) |  |
| DROPPED MEMBERS  |    |                                               | NON BINARY                          | 0 (0.00%)    |  |
|                  |    |                                               | PREFER NOT TO ANSWER                | 0 (0.00%)    |  |
| DECEASED         | 1  |                                               |                                     |              |  |
| CLUB CANCELLED   | 0  | CLICK HERE FOR CUMULATIVE                     | TOTAL FAMILY UNIT MEMBERS 285       |              |  |
| OTHER            | 27 | MEMBERSHIP DATA                               |                                     |              |  |
| TOTAL            | 28 |                                               | FAMILY MEMBERS PAYING HALF DUES 147 |              |  |
|                  |    |                                               |                                     |              |  |